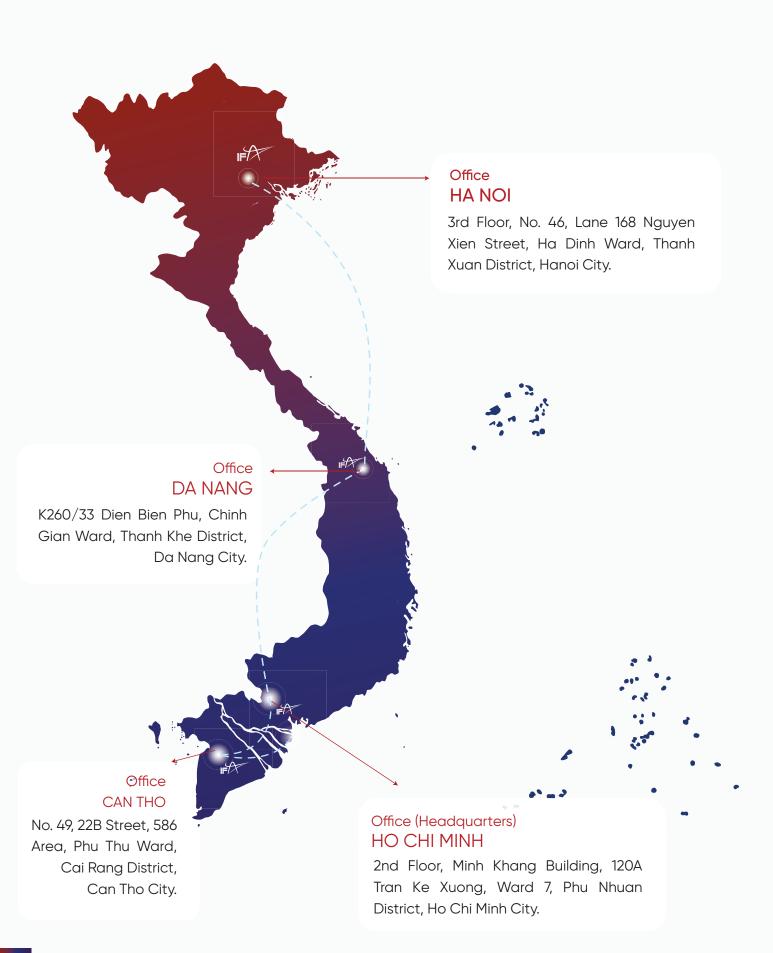

### **1.2. OPERATIONAL NETWORK**

IFA has a long-term action plan to expand our services to all regions nationwide. We will build a service firm with a national reach while deeply engaging at the local level to fulfill our mission of providing customers with a better, more reliable choice backed by appropriate resources. Additionally, we aim to strengthen collaborations with international partners to serve global clients, particularly in Southeast Asia.

Headquarters of IFA: 2nd Floor, Minh Khang Building, 120A Tran Ke Xuong, Ward 7, Phu Nhuan District, Ho Chi Minh City.

IFA has been providing professional services in auditing, accounting, tax, and operation consulting to clients in different fields and industries.