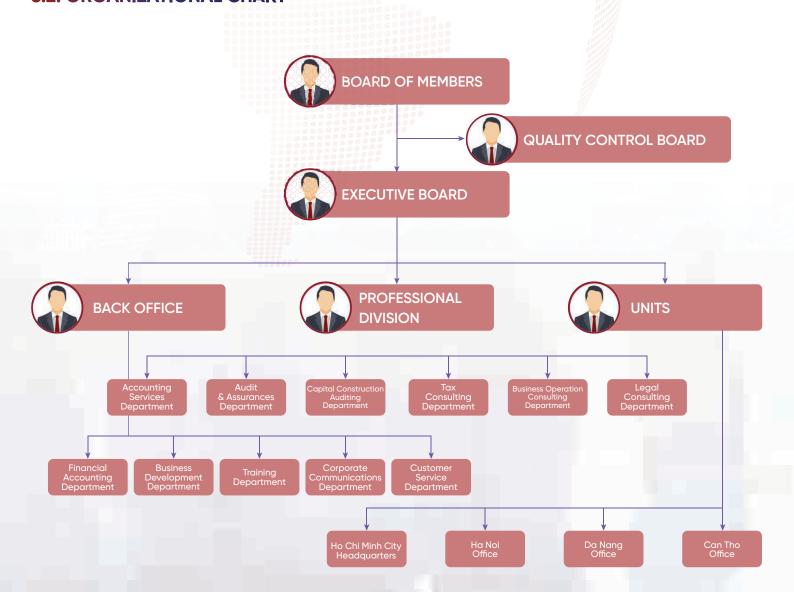

o best meet the service needs of our clients, including specific requirements, with the most cost-effective resources. Our team includes experts, auditors, and highly experienced professionals, along with our staff, who are our most valuable assets. We believe that our employees will make a significant difference in serving our clients.

IFA provides a challenging and dynamic environment with opportunities for employees to develop their knowledge and expertise to help clients achieve their goals. IFA's dedication and commitment to delivering the highest-quality services to clients. We constantly seek outstanding and ambitious individuals to join our team. Moreover, we also offer intensive training programs to help our employees reach their full potential.



### 3.2. ORGANIZATIONAL CHART



### 3.3. KEY MEMBERS OF THE EXPERT TEAM



Mr. Nguyen Thanh Chung Chairman of The Board of Member

Master of Finance, Bachelor of Accounting- Auditing, Certified Public Accountants (CPA) of Ministry of Finance, Tax Practitioner Certificate of General Department of Taxation, nearly 20 years of experience.

Mr. Nguyen Thanh Chung is currently the Founder and Chairman of the IFA Board of Members. He has nearly 20 years of experience working at auditing companies and large financial organizations, holding senior positions such as Director and Deputy General Director. Additionally, he has participated in numerous business and startup projects, achieving significant success in his professional career.



Mr. Ho Nam Dong Chief Executive Officer (CEO)

Master of Business Administration (MBA); Ba